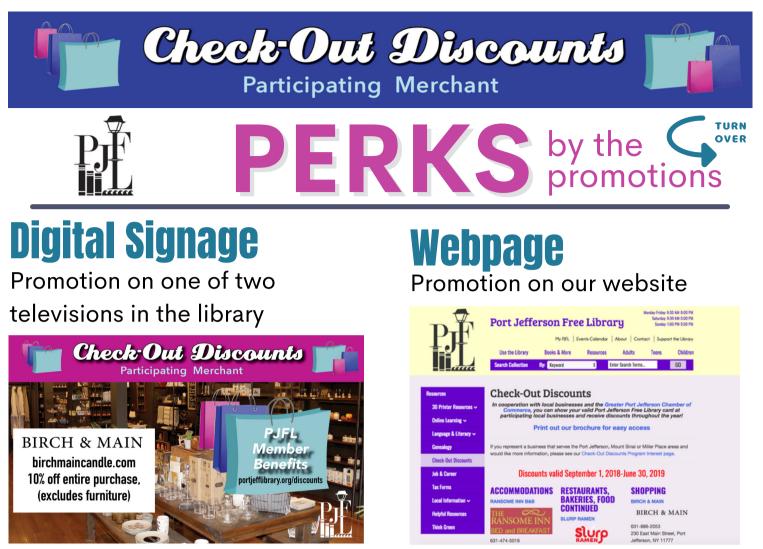

#### Newsletter

Promotion in our newsletter

Library Member Benefits CheckOut Discounts

Your PJFL card isn't just for the Library! Show your card

Your PJFL card isn't just for the Library! Show your card at "Check-Out Discount" participating businesses to re-

ceive a discount. Visit **portjefflibrary.org/discounts** for details. In cooperation with the Greater Port Jefferson Chamber of Commerce and local businesses.