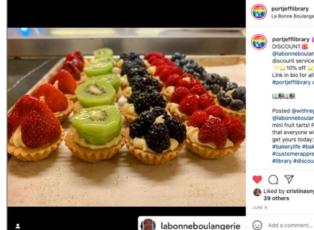

# Facebook & Instagram

Promotion on our most popular social media platforms

portjefflibrary Blabonneboulangerie has rejoined out discount service! '+☆10% off ☆ :+ Link in bio for all discounts available to #portjefflibrary cardholders 114114

Posted @withregram -Babonneboulangerie Freshly made mini fruit tarts! Perfect for a small treat that everyone will love! Come in and get yours today:) #fruittart #fruit erylife #ba tion #portjeff Customerappreciation #portion# #library #discount #librarycard

QV  $\square$ Liked by cristinasnyder2326 and 39 others

Brochure Promotion in a printed brochure available in the library, at your business if you like, and given to new library card holders