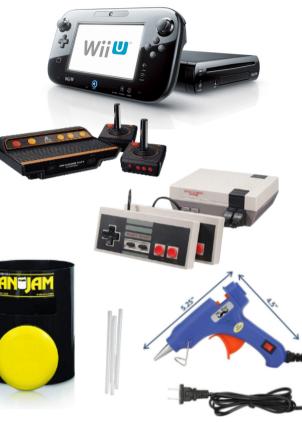

## Outdoor Games & Gadgets

2 items per PJFL card

Limited to PJFL Cardholders only

Loan period of 14 days with 1 renewal allowed (if not on hold for another patron)

**Connect** with us

@portjefflibrary

Games & Gadgets